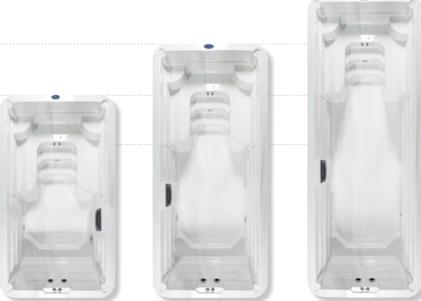

#### Which size plunge pool fits your backyard?

myWatersedge**SERIES** 

myWorkoutSERIES

myWatersedge6.0m

myWorkout4.5m

myWorkout5.0m

myWorkout6.0m

Embossed Headrests refer 'Colour Palette' page

6.0m

5.0m

4.0m

3.0m