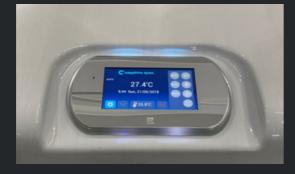

#### smartTOUCH digtial touchpad

Large 4.3" viewing area, optimised for use outdoors, the anti-glare and anti-reflective screen is easy to use with wet or dry hands. With software tailored for use with your Sapphire Spa, intuitive menus let you take control of every function with ease.

#### smartTOUCH digital screen

- User friendly touch control
- Huge 4.3" viewing area
- Easy access intuitive menus