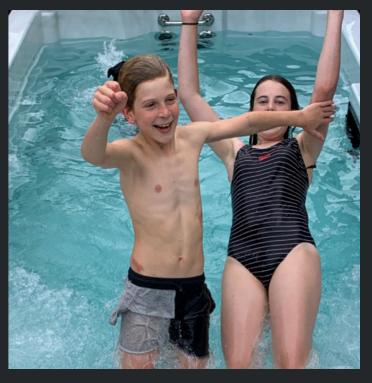

#### Wide entry steps for shallow toddler play

Pool sized area for bigger kids to splash & swim and shallow wide open steps for toddlers to safely play with Mum.

Alternative to a backyard swimming pool

Healthy outdoor fun for active kids even throughout cooler winter months.

#### Stainless Steel Support Bar

Provides safety during recovery from injury / when mobility and strength are compromised / for small children learning swim strokes & kicking.