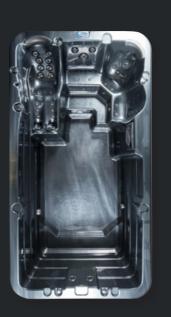

#### Which size plunge pool fits your backyard?

myWatersedge**SERIES** 

myWorkoutSERIES

myWatersedge6.0m

myWorkout4.5m

myWorkout5.0m

myWorkout6.0m

Embossed Headrests refer 'Colour Palette' page

6.0m

5.0m

4.0m

3.0m

#### Which plunge pool will become part of your everyday life?

myWatersedge**SERIES** 

myWorkoutseries

5.0m

4.0m

3.0m

myWorkout4.5m

myWorkout5.0m