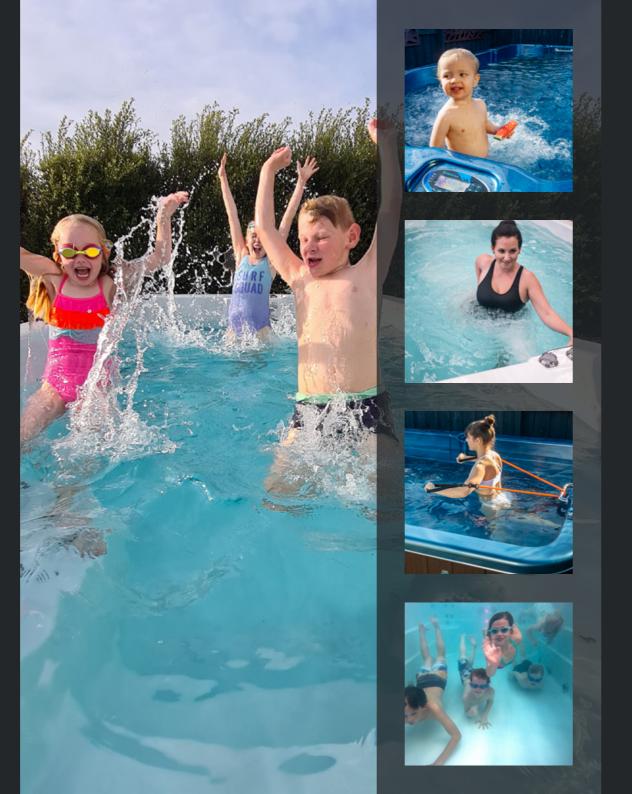

# Gallery of installations We invite you to have a look through our gallery of photos from our happy customers, who have kindly shared photos of where they've installed their spa & how much it's already become a part of their daily life. Hopefully this gives you some inspiration of how a Sapphire Spa can make a difference to your life. sapphirespas.com.au/spa-gallery sapphirespas.nz/spa-gallery 20 mySpaplunge

#### Wide entry steps for shallow toddler play

Pool sized area for bigger kids to splash & swim and shallow wide open steps for toddlers to safely play with Mum.

Alternative to a backyard swimming pool

Healthy outdoor fun for active kids even throughout cooler winter months.

#### Stainless Steel Support Bar

Provides safety during recovery from injury / when mobility and strength are compromised / for small children learning swim strokes & kicking.