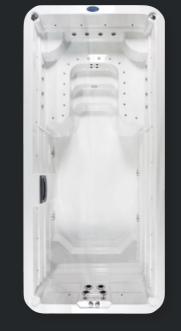

### CLASSIC

2 pumps powering 4 swim jets: massage therapy & splash

3 PUMP SYSTEM

2 X HYDROJET 3HP PUMPS

1 X FILTRATION PUMP

4 X SWIM JETS

SV3 SMART CONTROL

OZONE FILTRATION

#### myWatersedge**CLASSIC**

2 PUMPS POWERING 4 SWIM JETS SPLASH & AQUA PLAY WIDE WRAP AROUND BENCH SEATING EASY ENTRY STEPS SMALL POOL + THERAPY JETS SWIM | WALK | STRETCH | RUN KICK & SWIM ASSISTED BY STAINLESS STEEL HANDLE WEIGHTLESS REHABILITATION | PILATES | MOBILITY OPTIONAL HEAT&COOL PUMP FOR CHEAPER HEATING

# CLASSIC

Extra hydro-massage & weightless resistance workout

'By combining heat, water & air, your body becomes almost weightless, relieving joint and muscle aches & stimulating the blood supply to aid