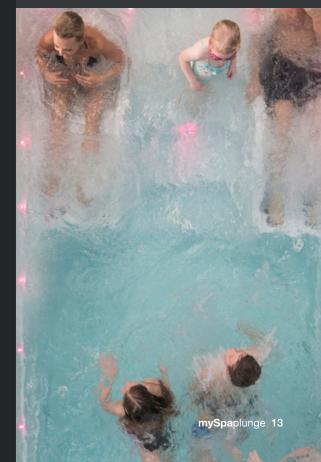

#### Wide entry steps for shallow toddler play

Pool sized area for bigger kids to splash & swim and shallow wide open steps for toddlers to safely play with Mum.

Alternative to a backyard swimming pool

Healthy outdoor fun for active kids even throughout cooler winter months.