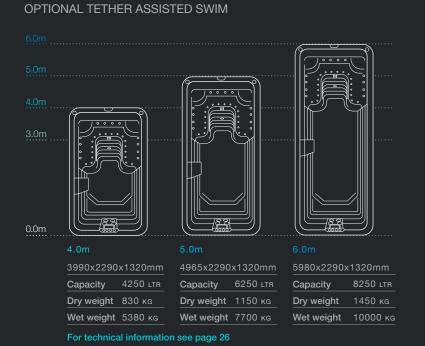

OPTIONAL TETHER ASSISTED SWIM

For technical information see page 26

OPTIONAL TETHER ASSISTED SWIM

#### For technical information see page 26