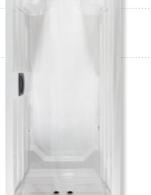

## PLUNGE

1 pump powering 2 swim jets: aqua exercise & play

2 PUMP SYSTEM

1 X HYDROJET 3HP PUMP

1 X FILTRATION PUMP

2 X SWIM JETS

SV2 SMART CONTROL

STANDARD FILTRATION

#### 1 PUMP POWERING 2 SWIM JETS

SPLASH & AQUA PLAY

WIDE WRAP AROUND BENCH SEATING

EASY ENTRY STEPS

SMALL BACKYARD POOL

WALK | STRETCH | RUN

SUPPORTED REHABILITATION | PILATES | MOBILITY

OPTIONAL HEAT&COOL PUMP FOR CHEAPER HEATING

# PLUNGE

Small backyard pool for splash & aqua play

'I love going to the beach with Mum & Dad but now we swim together in our own backyard pool instead!'

myWatersedge5.0mpLungE

myWatersedge6.0mpLUNGE

1 X HYDROJET 3HP PUMP 2 X SWIM JETS SV2 SMART CONTROL STANDARD FILTRATION 3KW HEATER HEAT PUMP READY