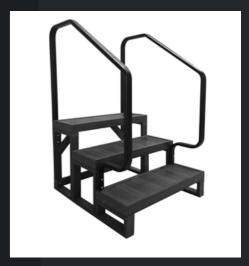

#### Swim spa steps

Treated Pine frame with High Quality Merbau
Treads, the three tier design allows you
to gain easy entry into our range of Swim Spas.

#### 3 Tier Swim Spa Steps

- Solid synthetic timber steps treads
- Powder coated aluminium base & rails
- 780mm W x 540mm H x 810mm D