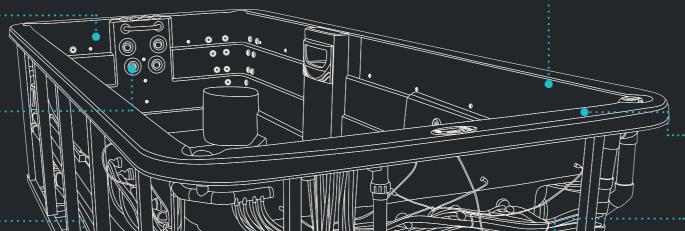

## PLUNGE

1 pump powering 2 swim jets: aqua exercise & play

2 PUMP SYSTEM

1 X HYDROJET 3HP PUMP

1 X FILTRATION PUMP

2 X SWIM JETS

SV2 SMART CONTROL

STANDARD FILTRATION

3KW HEATER

HEAT PUMP READY

Manufacturer recommends addition of a heat & cool pump for efficient heating and cooling of this water volume.

### CLASSIC

2 pumps powering 4 swim jets: massage therapy & splash

3 PUMP SYSTEM

2 X HYDROJET 3HP PUMPS

1 X FILTRATION PUMP

4 X SWIM JETS

SV3 SMART CONTROL

OZONE FILTRATION

**6KW HEATER** 

HEAT PUMP READY

EXTRA MASSAGE JETS

LED WATERLINE LIGHTING

STAINLESS SUPPORT BAR

Manufacturer recommends addition of a heat & cool pump for efficient heating and cooling of this water volume.