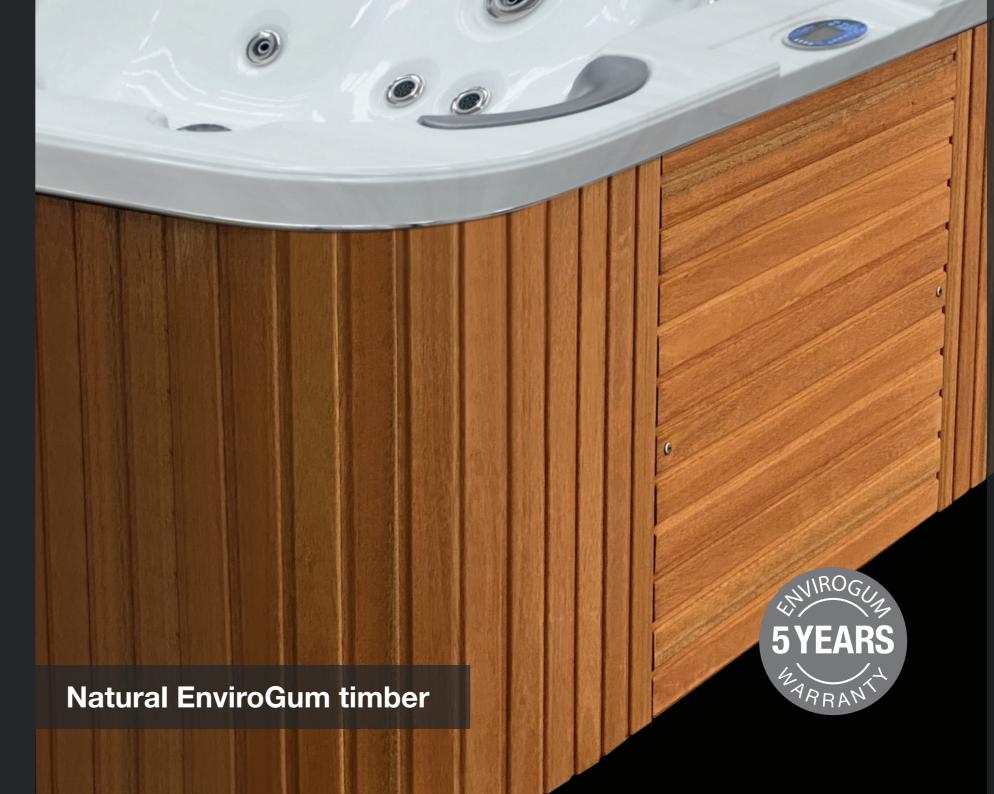

Handcrafted custom fit cabinet built from natural timber envirogum or maintenance-free duratek as standard on every spa

:····· Clearzone sanitisation

NO chemical smell
NO skin or eye irritation
Reduced running costs
NO corrosive effect
NO need to daily chlorine dose
NO shower needed after your spa

**Custom Cabinetry** 

Sapphire Spas offer

EnviroGum natural

timber cabinetry with all our spas. We have also developed

duratek as a low

alternative

maintenance timber

#### **Trusted warranty**

**Australian made Sapphire Spas** Committed to service excellence

5 years on timber cabinet

3 years on duratek cabinet

**3 years** on jets

3 year no leak guarantee

3 years on equipment