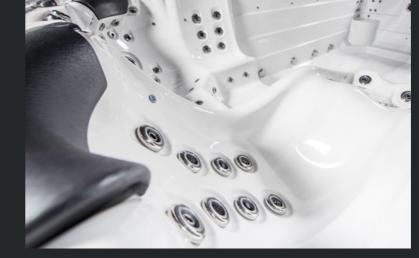

#### SQR jet system

- New spectrum jets on all sapphire spas.
- SQR (Simple, Quick, Reliable) System.
- Better seals to provide increased jet pressure.

#### Superior performance

- 20% increase in pressure achieved via a more effective venturi.
- Almost zero water bypass resulting in more water being forced into the jet.
- Free flowing jet that allows greater pressure at jet face.

#### Advanced manufacturing

- Less steps, less tools.
- Less chance of errors and greater consistency.
- Tried and tested in the USA and Europe.
- Superior comfort and ergonomics.

#### Unrivalled reliability

- Significantly reduced potential for leaks.
- Introduction of a new locking mechanism.
- Jets that can be removed with ease and are less prone to getting stiff.

16 mySpaplunge