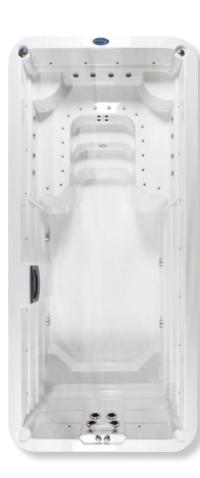

## PLUNGE

1 pump powering 2 swim jets: aqua exercise & play

2 PUMP SYSTEM

1 X HYDROJET 3HP PUMP

1 X FILTRATION PUMP

2 X SWIM JETS

SV2 SMART CONTROL

STANDARD FILTRATION

3KW HEATER

HEAT PUMP READY

Manufacturer recommends addition of a heat & cool pump for efficient heating and cooling of this water volume.