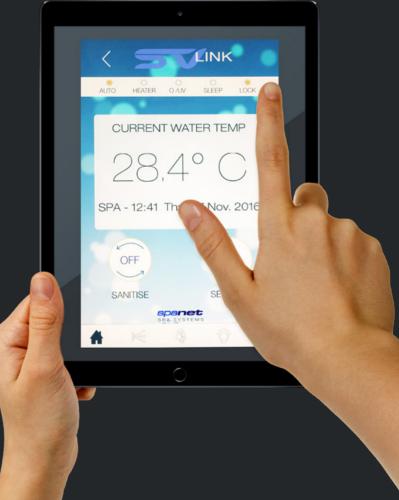

#### mySpaLINK

Control your spa from anywhere in the world.
The mySpaLINK module and 'app' allow you
to connect to and take control of your spa,
locally or remotely via a WiFi, 3G or 4G network,
providing access to your spa from any location
at any time.