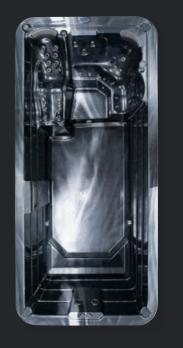

#### myWatersedge**CLASSIC**

2 PUMPS POWERING 4 SWIM JETS SPLASH & AQUA PLAY WIDE WRAP AROUND BENCH SEATING EASY ENTRY STEPS SMALL POOL + THERAPY JETS SWIM | WALK | STRETCH | RUN KICK & SWIM ASSISTED BY STAINLESS STEEL HANDLE WEIGHTLESS REHABILITATION | PILATES | MOBILITY OPTIONAL HEAT&COOL PUMP FOR CHEAPER HEATING

myWatersedge 5.0m cLassic

myWatersedge 6.0m cLassic

2 X HYDROJET 3HP PUMPS 4 X SWIM JETS SV3 SMART CONTROL OZONE FILTRATION **6KW HEATER** HEAT PUMP READY EXTRA MASSAGE JETS LED WATERLINE LIGHTING STAINLESS SUPPORT BAR