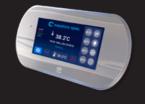

#### smartTOUCH digtial touchpad

Large 4.3" viewing area, optimised for use outdoors, the anti-glare and anti-reflective screen is easy to use with wet or dry hands. With software tailored for use with your Sapphire Spa, intuitive menus let you take control of every function with ease.

#### smartTOUCH digital screen

- User friendly touch control
- Huge 4.3" viewing area
- Easy access intuitive menus