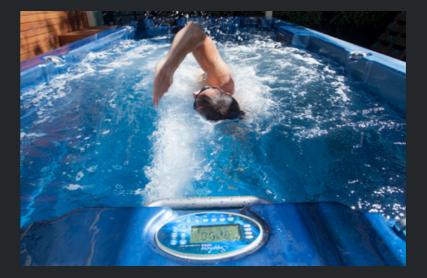

# PLUNGE

Small backyard pool for splash & aqua play

'I love going to the beach with Mum & Dad but now we swim together in our own backyard pool instead!'

myWatersedge5.0mpLungE

myWatersedge6.0mpLUNGE

1 X HYDROJET 3HP PUMP 2 X SWIM JETS SV2 SMART CONTROL STANDARD FILTRATION 3KW HEATER HEAT PUMP READY

# PLUNGE

Small footprint to fit most backyards instead of a swimming pool

myWorkout4.5m PLUNGE

myWorkout5.0m PLUNGE

myWorkout6.0mpLunge

1 X HYDROJET 3HP PUMP 2 X SWIM JETS SV2 SMART CONTROL STANDARD FILTRATION 3KW HEATER HEAT PUMP READY