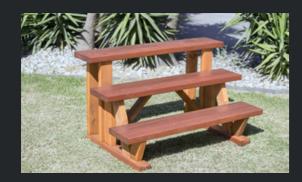

#### Swim spa steps

Treated Pine frame with High Quality Merbau
Treads, the three tier design allows you
to gain easy entry into our range of Swim Spas.

#### 3 Tier Swim Spa Steps

- Solid synthetic timber steps treads
- Powder coated aluminium base & rails
- 780mm W x 540mm H x 810mm D