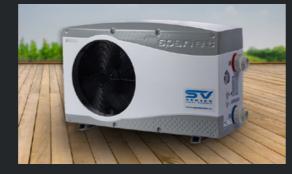

#### Heat&cool pump

Spanet heat & cool pumps are standard on all Sapphire swim spas, providing savings of up to 75% compared with conventional electric heaters.

You can enhance the efficiency of your swim spa heating & cooling capabilities by increasing the size / output depending upon your lifestyle & location.

#### economical heat&cool pump

- Slashes heating costs
- Save up to 75% on every bill
- · Plug and play interface
- Topside spa control