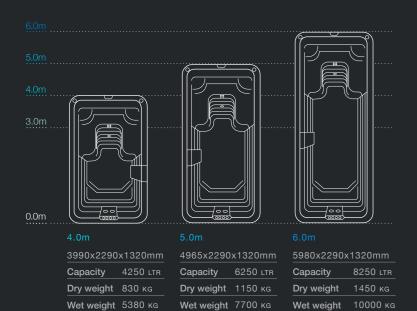

#### Which size plunge pool fits your backyard?

myWatersedge**SERIES** 

myWorkoutSERIES

myWatersedge6.0m

myWorkout4.5m

myWorkout5.0m

myWorkout6.0m

Embossed Headrests refer 'Colour Palette' page

6.0m

5.0m

4.0m

3.0m