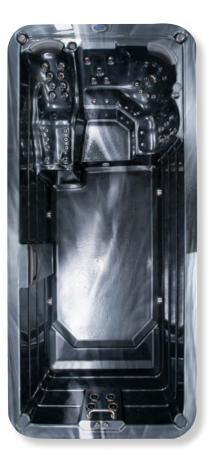

### CLASSIC

2 pumps powering 4 swim jets: massage therapy & splash

3 PUMP SYSTEM

2 X HYDROJET 3HP PUMPS

1 X FILTRATION PUMP

4 X SWIM JETS

SV3 SMART CONTROL

OZONE FILTRATION

**6KW HEATER** 

HEAT PUMP READY

EXTRA MASSAGE JETS

LED WATERLINE LIGHTING

STAINLESS SUPPORT BAR

Manufacturer recommends addition of a heat & cool pump for efficient heating and cooling of this water volume.