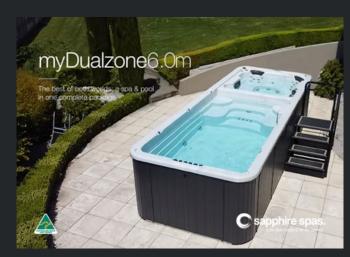

# A small swimming pool warm all year round

#### Which size plunge pool fits your backyard?

myWatersedge**SERIES** 

myWorkoutSERIES

myWatersedge6.0m

myWorkout4.5m

myWorkout5.0m

myWorkout6.0m

Embossed Headrests refer 'Colour Palette' page