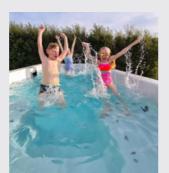

# PLUNGE

Small backyard pool for splash & aqua play

'I love going to the beach with Mum & Dad but now we swim together in our own backyard pool instead!'

myWatersedge5.0mpLungE

myWatersedge6.0mpLUNGE

1 X HYDROJET 3HP PUMP 2 X SWIM JETS SV2 SMART CONTROL STANDARD FILTRATION 3KW HEATER HEAT PUMP READY

#### Wide entry steps for shallow toddler play

Pool sized area for bigger kids to splash & swim and shallow wide open steps for toddlers to safely play with Mum.

Alternative to a backyard swimming pool

Healthy outdoor fun for active kids even throughout cooler winter months.