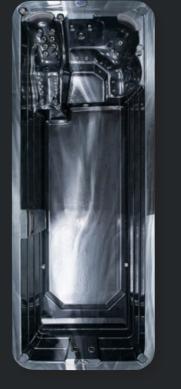

# PLUNGE

Small footprint to fit most backyards instead of a swimming pool

myWorkout4.5m PLUNGE

myWorkout5.0m PLUNGE

myWorkout6.0mpLunge

1 X HYDROJET 3HP PUMP 2 X SWIM JETS SV2 SMART CONTROL STANDARD FILTRATION 3KW HEATER HEAT PUMP READY