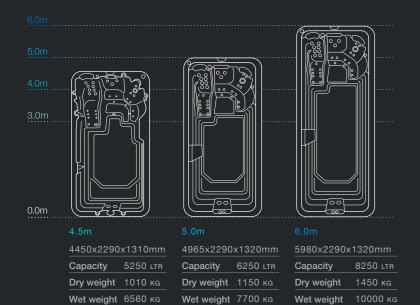

#### Which size plunge pool fits your backyard?

myWatersedge**SERIES** 

myWorkoutSERIES

myWatersedge6.0m

myWorkout4.5m

myWorkout5.0m

myWorkout6.0m

Embossed Headrests refer 'Colour Palette' page

#### Which plunge pool will become part of your everyday life?

myWatersedge**SERIES** 

myWorkoutseries

5.0m

4.0m

3.0m

myWorkout4.5m

myWorkout5.0m