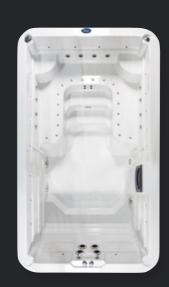

## PLUNGE

1 pump powering 2 swim jets: aqua exercise & play

2 PUMP SYSTEM

1 X HYDROJET 3HP PUMP

1 X FILTRATION PUMP

2 X SWIM JETS

SV2 SMART CONTROL

STANDARD FILTRATION

#### 1 PUMP POWERING 2 SWIM JETS

SPLASH & AQUA PLAY

WIDE WRAP AROUND BENCH SEATING

EASY ENTRY STEPS

SMALL BACKYARD POOL

WALK | STRETCH | RUN

SUPPORTED REHABILITATION | PILATES | MOBILITY

OPTIONAL HEAT&COOL PUMP FOR CHEAPER HEATING

# PLUNGE

Small backyard pool for splash & aqua play

'I love going to the beach with Mum & Dad but now we swim together in our own backyard pool instead!'

myWatersedge5.0mpLungE

myWatersedge6.0mpLUNGE

1 X HYDROJET 3HP PUMP 2 X SWIM JETS SV2 SMART CONTROL STANDARD FILTRATION 3KW HEATER HEAT PUMP READY