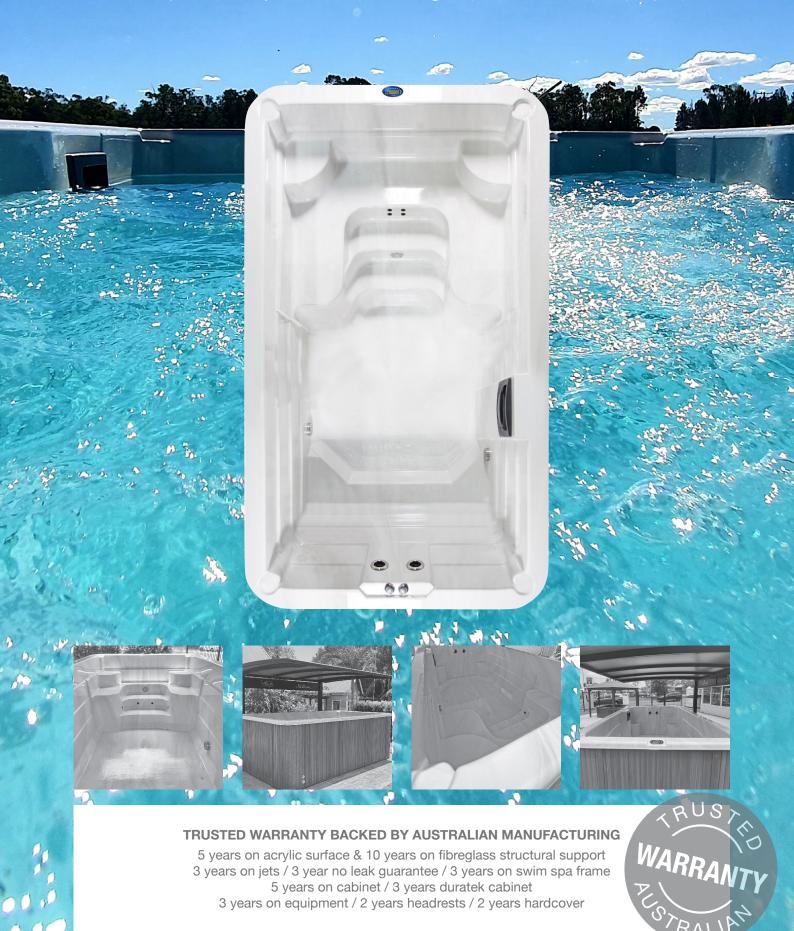

A better alternative to the backyard swimming pool for fast installation aqua splash & play. No excavation required and smaller body of water for easy water care and lower cost heating

Wide, shallow entry step is perfect for toddlers to gain confidence as they play in the shallows. Large pool fun and zplay space for a 4.0m swimming pool

You can walk, stretch or run as your body is challenged from all directions by the swim jet pressure and movement of surrounding

Maintain mobility and assist rehabiliation from injury safely as you're supported in a weightless state by the warm, bouyant water