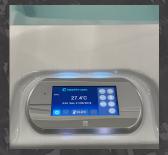

smartTOUCH digtial touchpad

Large 4.3" viewing area, optimised for use outdoors, the anti-glare and anti-reflective screen is easy to use with wet or dry hands.

With software tailored for use with your Sapphire Spa, intuitive menus let you take control of every function with ease.